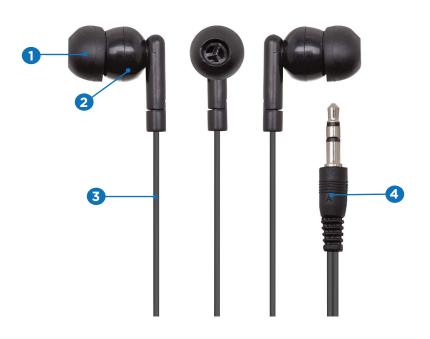

## **FEATURES**

- **1.** Flanged ear covers help decrease external ambient sounds to keep students on task
- 2. Rugged ABS plastic resists shattering
- 3. 3.5 foot, straight cord
- 4. 3.5mm, straight plug